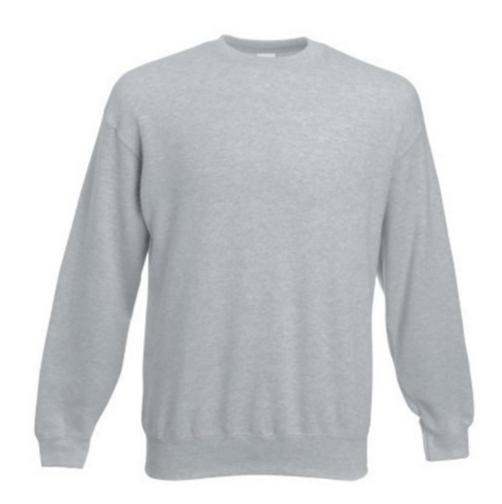

# FRUIT OF THE LOOM, PREMIUM SET-IN SWEAT, CLASSIC PREMIUM MEN'S HOODIE, ASH GRAY, S

### **Basic informations**

Size: S

Package: 36/24

Length: 60

Width: 40

Height: 50

Color: Ash gray

Size: S

## **Specification**

Fruit of the Loom, Premium Set-in Sweat, Classic Premium Men's Sweatshirt, Ash Gray, S. Sweatshirt for casual and casual use, for branding. Branding: DTG, screen printing, flex, flock, embroidery